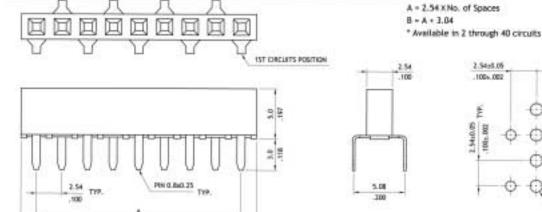

## PF10 Series Single Row Bottom Entry Female Header

- 2.54mm(.100") Center Spacing
- OMates with PG17 and PG18
- O Engineering No's: CB33/2611 Series