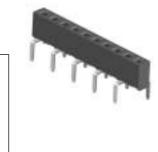

## PF10 Series Single Row Bottom Entry Female Header

- 2.54mm(.100") Center Spacing
- OMates with PG17 and PG18
- O Engineering No's: CB33/2611 Series