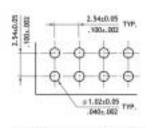

4 Tail Style: V= Straight

\* Special options Consult factory

Recommended P.C. Board Layout