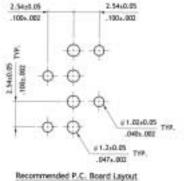

4 Tail Style: V= Straight

\* Special options Consult factory

Recommended P.C. Board Layout