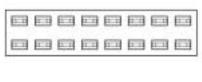

## **PF11** Series Dual Row Female Header

- 2.54mm(.100") Center Spacing
- O Mates with PG19, PG24 and PG20
- O Engineering No's: CB82 Series

X2 = 104