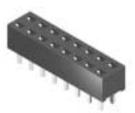

## **PF11** Series Dual Row Female Header

- 2.54mm(.100") Center Spacing
- O Mates with PG19, PG24 and PG20
- O Engineering No's: CB82 Series

X2 = 104