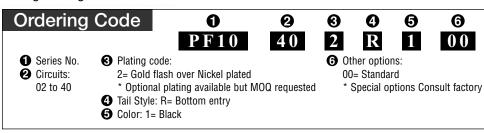

## **Ordering Code** 0 0 **③** 4 6 0 **X2** V 2 1 00 Series No. Plating code: 6 Color: 1= Black 2 Circuits: 2= Gold flash over Nickel plated 6 Other options: \* Optional plating available but MOQ requested 04 to 104 00= Standard