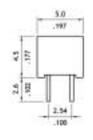

4 Tail Style: V= Straight

\* Special options Consult factory

Recommended P.C. Board Layout