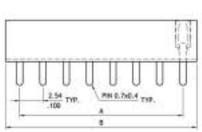

4 Tail Style: V= Straight

\* Special options Consult factory

Recommended P.C. Board Layout